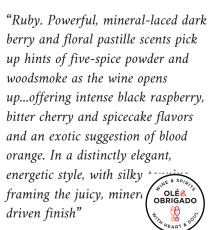

# Atlántida Tinto 2018

"Ruby. Powerful, mineral-laced dark berry and floral pastille scents pick up hints of five-spice powder and woodsmoke as the wine opens up...offering intense black raspberry, bitter cherry and spicecake flavors and an exotic suggestion of blood orange. In a distinctly elegant, energetic style, with silky framing the juicy, mineral-laced dark berry and forwer finish"