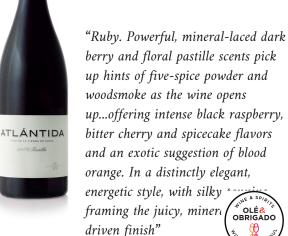

## Atlántida Tinto 2018

"Ruby. Powerful, mineral-laced dark berry and floral pastille scents pick up hints of five-spice powder and woodsmoke as the wine opens up...offering intense black raspberry, bitter cherry and spicecake flavors and an exotic suggestion of blood orange. In a distinctly elegant, energetic style, with silky framing the juicy, mineral observations of the property of t

"Ruby. Powerful, mineral-laced dark berry and floral pastille scents pick up hints of five-spice powder and woodsmoke as the wine opens up...offering intense black raspberry, bitter cherry and spicecake flavors and an exotic suggestion of blood orange. In a distinctly elegant, energetic style, with silky framing the juicy, mineral oliginal driven finish"