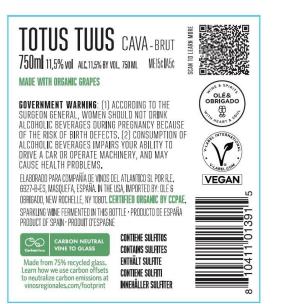

## OMB No. 1513-0020

AFFIX COMPLETE SET OF LABELS BELOW

Image Type:

Brand (front) or keg collar Actual Dimensions: 2.99 inches W X 3.39 inches H

Image Type: Back Actual Dimensions: 3.94 inches W X 3.39 inches H