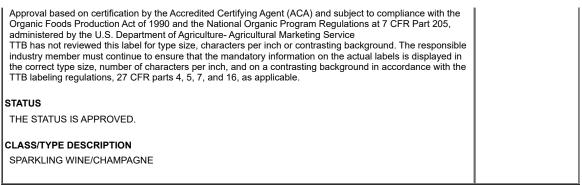

## OMB No. 1513-0020

AFFIX COMPLETE SET OF LABELS BELOW

Image Type:

Brand (front) or keg collar Actual Dimensions: 2.99 inches W X 3.39 inches H

Image Type: Back Actual Dimensions: 3.94 inches W X 3.39 inches H