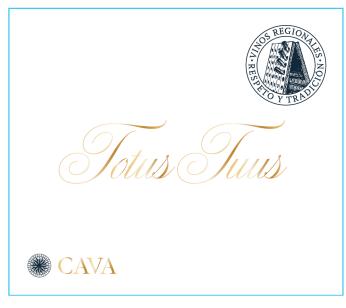

## OMB No. 1513-0020

AFFIX COMPLETE SET OF LABELS BELOW

Image Type:

Brand (front) or keg collar Actual Dimensions: 2.99 inches W X 3.39 inches H

Image Type: Back Actual Dimensions: 3.94 inches W X 3.39 inches H