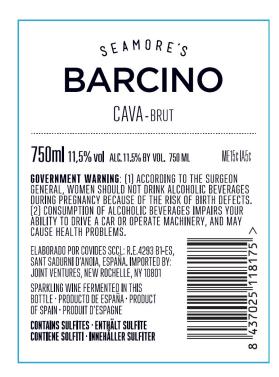

EXPIRATION DATE (If any)

**STATUS** 

THE STATUS IS APPROVED.

CLASS/TYPE DESCRIPTION

SPARKLING WINE/CHAMPAGNE

AFFIX COMPLETE SET OF LABELS BELOW

Image Type:

Brand (front) or keg collar

Actual Dimensions: 2.64 inches W X 3.58 inches H

Image Type:

**Back** 

Actual Dimensions: 4.13 inches W X 3.39 inches H

6/9/23, 2:08 PM OMB No. 1513-0020

TTB F 5100.31 (06-2016) PREVIOUS EDITIONS ARE OBSOLETE