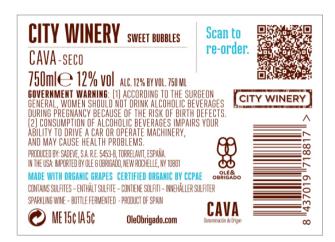

## **CLASS/TYPE DESCRIPTION**

SPARKLING WINE/CHAMPAGNE

AFFIX COMPLETE SET OF LABELS BELOW

Image Type:

Brand (front) or keg collar

Actual Dimensions: 3.54 inches W X 2.55 inches H

Image Type:

Back

Actual Dimensions: 4.52 inches W X 2.55 inches H

CAVA-SECO

TTB F 5100.31 (06-2016) PREVIOUS EDITIONS ARE OBSOLETE