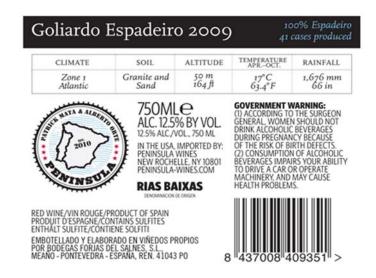

AFFIX COMPLETE SET OF LABELS BELOW

Image Type: Back

Actual Dimensions: 3.5 inches W X 3.12 inches H

Image Type: Brand (front) Actual Dimensions: 4 inches W X 3.12 inches H OMB No. 1513-0020 Page 3 of 3

TTB F 5100.31 (5/2011) PREVIOUS EDITIONS ARE OBSOLETE