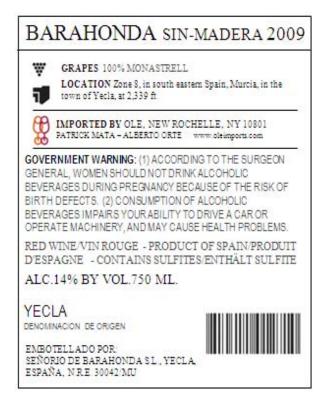

## FOR TTB USE ONLY

QUALIFICATIONS

STATUS

THE STATUS IS APPROVED.

CLASS/TYPE DESCRIPTION TABLE RED AND ROSE WINE

AFFIX COMPLETE SET OF LABELS BELOW

Image Type: Back Actual Dimensions: 3.87 inches W X 2.37 inches H