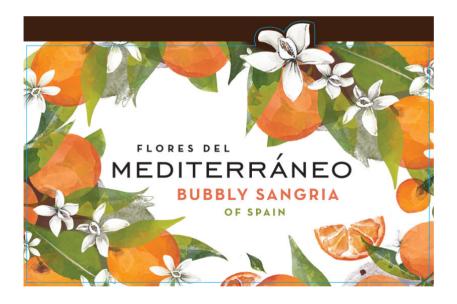

12/7/2020

AFFIX COMPLETE SET OF LABELS BELOW Image Type: Brand (front) or keg collar

Actual Dimensions: 3.14 inches W X 3.3 inches H

Image Type: Back Actual Dimensions: 5.31 inches W X 3.5 inches H