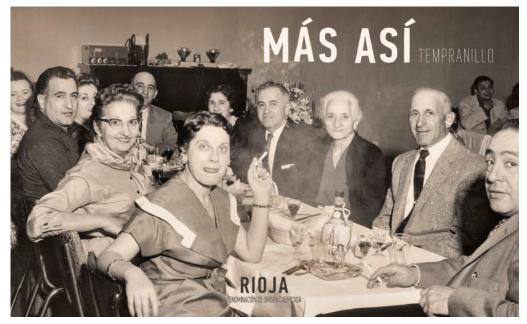

AFFIX COMPLETE SET OF LABELS BELOW

Image Type:

Brand (front) or keg collar Actual Dimensions: 3.54 inches W X 3.22 inches H

## MÁS ASÍ 2018 TEMPRANILLO

100% TEMPRANILLO. This fresh, pure red with raspberry, candied cherry and white pepper aroms and spicy dark berry flavors pairs well with robust flavors, particularly grilled or smoked meats. It is produced from vines growing in the Rioja DDC wine region in clay and sandy soil. Average temperature during the April-October growing season is 16.3°C (61.5°F); annual rainfall: 465mm (18.3°).