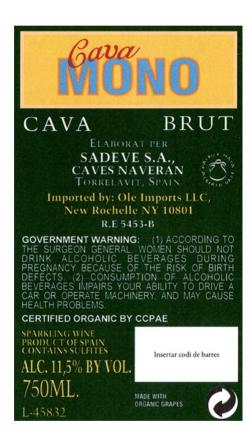

**EXPIRATION DATE (If any)** 

**STATUS** 

THE STATUS IS APPROVED.

CLASS/TYPE DESCRIPTION

SPARKLING WINE/CHAMPAGNE

AFFIX COMPLETE SET OF LABELS BELOW Image Type:

Brand (front) or keg collar

Actual Dimensions: 2.48 inches W X 4.31 inches H