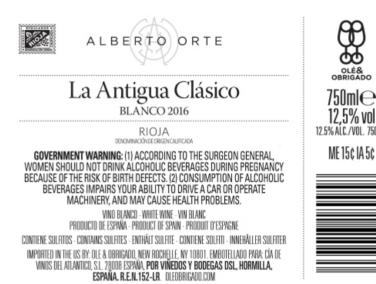

EXPIRATION DATE (If any)

**STATUS** 

THE STATUS IS APPROVED.

CLASS/TYPE DESCRIPTION

TABLE WHITE WINE

AFFIX COMPLETE SET OF LABELS BELOW

Image Type:

Brand (front) or keg collar

Actual Dimensions: 4.33 inches W X 3.15 inches H

Image Type:

Back

Actual Dimensions: 4.72 inches W X 3.34 inches H

10/10/2019 OMB No. 1513-0020

## LA ANTIGUA CLÁSICO

TTB F 5100.31 (06-2016) PREVIOUS EDITIONS ARE OBSOLETE