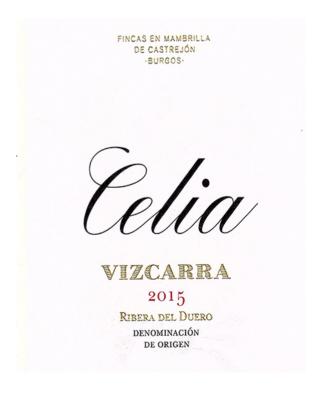

## CLASS/TYPE DESCRIPTION

DESSERT /PORT/SHERRY/(COOKING) WINE

AFFIX COMPLETE SET OF LABELS BELOW

Image Type:

Brand (front) or keg collar

Actual Dimensions: 4 inches W X 2.1 inches H

## **CELIA VIZCARRA** 2015

95% TINTO FINO (TEMPRANILLO), 5% GARNACHA

750ML @ 14.5% vol 750 ML ALC. 14.5% BY VOL.

GOVERNMENT WARNING: (1) ACCORDING TO THE SURGEON GENERAL, WOMEN SHOULD NOT DRINK ALCOHOLIC BEVERAGES DURING PREGNANCY BECAUSE OF THE RISK OF BIRTH DEFECTS. (2) CONSUMPTION OF ALCOHOLIC BEVERAGES IMPAIRS YOUR ABILITY TO DRIVE A CAR OR OPERATE MACHINERY, AND MAY CAUSE HEALTH PROBLEMS.