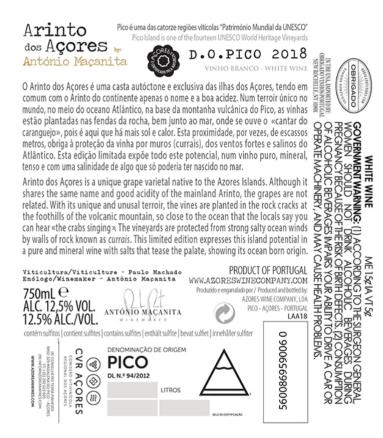

STATUS

THE STATUS IS APPROVED.

CLASS/TYPE DESCRIPTION

AFFIX COMPLETE SET OF LABELS BELOW Image Type:

TABLE WHITE WINE

Brand (front) or keg collar Actual Dimensions: 3.92 inches W X 4.65 inches H

Image Type:

Back

Actual Dimensions: 3.94 inches W X 2.95 inches H

TTB F 5100.31 (06-2016) PREVIOUS EDITIONS ARE OBSOLETE