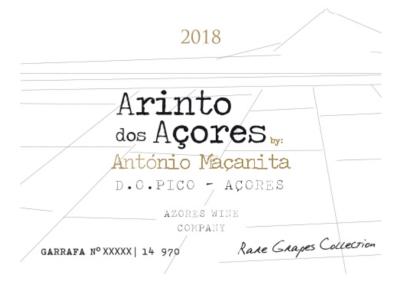

STATUS

THE STATUS IS APPROVED.

CLASS/TYPE DESCRIPTION

AFFIX COMPLETE SET OF LABELS BELOW Image Type:

TABLE WHITE WINE

Brand (front) or keg collar Actual Dimensions: 3.92 inches W X 4.65 inches H

Image Type: