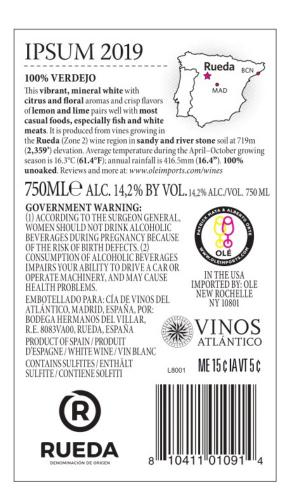

## CLASS/TYPE DESCRIPTION

DESSERT /PORT/SHERRY/(COOKING) WINE

AFFIX COMPLETE SET OF LABELS BELOW

Image Type:

Brand (front) or keg collar

Actual Dimensions: 2.75 inches W X 4.72 inches H

Image Type:

Back

Actual Dimensions: 2.87 inches W X 4.25 inches H

OMB No. 1513-0020

TTB F 5100.31 (06-2016) PREVIOUS EDITIONS ARE OBSOLETE