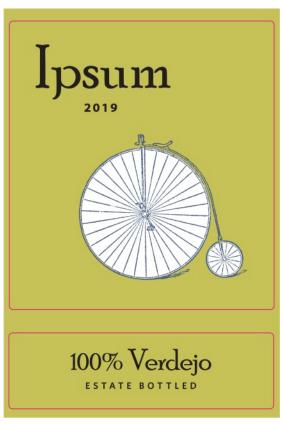

## CLASS/TYPE DESCRIPTION

DESSERT /PORT/SHERRY/(COOKING) WINE

AFFIX COMPLETE SET OF LABELS BELOW

Image Type:

Brand (front) or keg collar

Actual Dimensions: 2.75 inches W X 4.72 inches H

Image Type:

Back