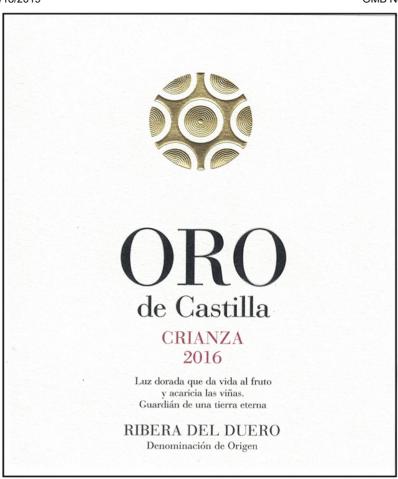

## **CLASS/TYPE DESCRIPTION**

TABLE RED WINE

AFFIX COMPLETE SET OF LABELS BELOW

Image Type:

Brand (front) or keg collar

Actual Dimensions: 4 inches W X 2.1 inches H

**ORO DE CASTILLA** CRIANZA 2016

100% TEMPRANILLO

RIBERA DEL DUERO

Image Type:

**Back** 

Actual Dimensions: 4.33 inches W X 5.1 inches H

7/18/2019 OMB No. 1513-0020

TTB F 5100.31 (06-2016) PREVIOUS EDITIONS ARE OBSOLETE