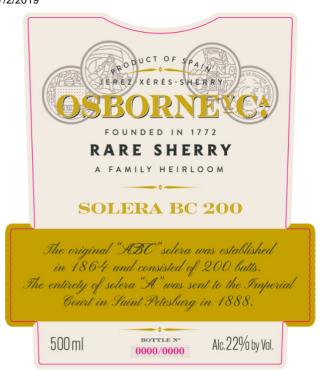

Actual Dimensions: 2.4 inches W X 3.89 inches H

Image Type:

Back

Actual Dimensions: 3.38 inches W X 3.89 inches H

TTB F 5100.31 (06-2016) PREVIOUS EDITIONS ARE OBSOLETE