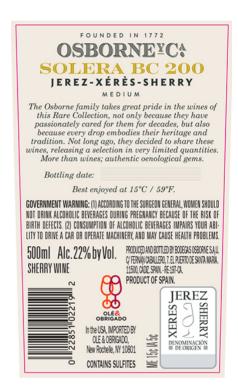

EXPIRATION DATE (If any)

**STATUS** 

THE STATUS IS APPROVED.

CLASS/TYPE DESCRIPTION

DESSERT /PORT/SHERRY/(COOKING) WINE

AFFIX COMPLETE SET OF LABELS BELOW

Image Type:

Brand (front) or keg collar

Actual Dimensions: 2.4 inches W X 3.89 inches H

Image Type:

Back

Actual Dimensions: 3.38 inches W X 3.89 inches H

TTB F 5100.31 (06-2016) PREVIOUS EDITIONS ARE OBSOLETE