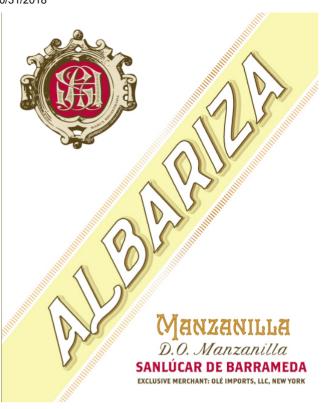

10/31/2018 OMB No. 1513-0020

OMB No. 1513-0020

| FOR TTB USE ONLY                                                                                                                                                                                                           |                           |                                           |                                                               |                                                                                                          |                                              | ENT OF THE TREASURY                                                                                                                                                                                |   |
|----------------------------------------------------------------------------------------------------------------------------------------------------------------------------------------------------------------------------|---------------------------|-------------------------------------------|---------------------------------------------------------------|----------------------------------------------------------------------------------------------------------|----------------------------------------------|----------------------------------------------------------------------------------------------------------------------------------------------------------------------------------------------------|---|
| TTB ID                                                                                                                                                                                                                     |                           |                                           |                                                               | ALCOHOL AND TOBACCO TAX AND TRADE BUREAU APPLICATION FOR AND                                             |                                              |                                                                                                                                                                                                    |   |
| 18282001000851                                                                                                                                                                                                             |                           |                                           | CERTIFICATION/EXEMPTION OF LABEL/BOTTLE   APPROVAL            |                                                                                                          |                                              |                                                                                                                                                                                                    |   |
| 1. REP. ID. NO. (If any) CT OI                                                                                                                                                                                             |                           | OR                                        | (See Instructions and Paperwork Reduction Act Notice on Back) |                                                                                                          |                                              |                                                                                                                                                                                                    |   |
|                                                                                                                                                                                                                            |                           | 88                                        | 52                                                            |                                                                                                          |                                              |                                                                                                                                                                                                    |   |
| <u> </u>                                                                                                                                                                                                                   |                           |                                           |                                                               | <br>                                                                                                     | DI IOATION                                   |                                                                                                                                                                                                    |   |
| PART I - APPLICATION  8. NAME AND ADDRESS OF APPLICANT AS SHOWN ON PLANT                                                                                                                                                   |                           |                                           |                                                               |                                                                                                          |                                              |                                                                                                                                                                                                    |   |
| 2. PLANT<br>  REGISTRY/BAS<br>  PERMIT/BREWE<br>  NO. (Required)                                                                                                                                                           |                           | 3. SOURCE OF PRODUCT (Required)  Domestic |                                                               | REGISTRY, BASIC PERMIT OR BREWER'S NOTICE. INCLUDE APPROVED DBA OR TRADENAME IF USED ON LABEL (Required) |                                              |                                                                                                                                                                                                    |   |
| NY-I-15266                                                                                                                                                                                                                 |                           | <b>✓</b> Imported                         |                                                               | THE CLUSTER USA, OLE IMPORTS LLC<br>56 HARRISON ST SUITE 405                                             |                                              |                                                                                                                                                                                                    |   |
| 4. SERIAL NUM<br>(Required)                                                                                                                                                                                                | BER                       | 5. TYPE OF PRODUCT (Required)             |                                                               | NEW ROCHELLE NY 10801                                                                                    |                                              |                                                                                                                                                                                                    |   |
| 180037                                                                                                                                                                                                                     |                           | wine                                      |                                                               | OLE (Used on label)                                                                                      |                                              |                                                                                                                                                                                                    |   |
|                                                                                                                                                                                                                            |                           | DISTILLED SPIRITS                         |                                                               |                                                                                                          |                                              |                                                                                                                                                                                                    |   |
|                                                                                                                                                                                                                            |                           | MALT BEVERAGE                             |                                                               |                                                                                                          |                                              |                                                                                                                                                                                                    |   |
|                                                                                                                                                                                                                            |                           |                                           |                                                               |                                                                                                          |                                              |                                                                                                                                                                                                    |   |
| 6. BRAND NAME (Required) ALBARIZA                                                                                                                                                                                          |                           |                                           |                                                               | 8a. MAILING ADDRESS, IF DIFFERENT                                                                        |                                              |                                                                                                                                                                                                    |   |
| 7. FANCIFUL NAME (If any)                                                                                                                                                                                                  |                           |                                           |                                                               | -                                                                                                        |                                              |                                                                                                                                                                                                    |   |
| MANZANILLA                                                                                                                                                                                                                 |                           |                                           |                                                               |                                                                                                          |                                              |                                                                                                                                                                                                    |   |
| 9. FORMULA 100 GRAPE VA 100% Palomin                                                                                                                                                                                       |                           |                                           | (Wine Only)                                                   | 14. TYPE OF APF                                                                                          | PLICATION (Check applicable box(es))         |                                                                                                                                                                                                    |   |
|                                                                                                                                                                                                                            |                           | 100% Palon                                | nino Fino                                                     |                                                                                                          | a. 🕜 CER                                     | RTIFICATE OF LABEL APPROVAL                                                                                                                                                                        |   |
| 11. WINE APPELLATION (If on label)                                                                                                                                                                                         |                           |                                           |                                                               |                                                                                                          |                                              | RTIFICATE OF EXEMPTION FROM LABEL APPROVAL r sale in only" (Fill in State abbreviation.)                                                                                                           |   |
| MANZANILLA - S                                                                                                                                                                                                             | SANLUCA                   | AR DE BARRA                               | AMEDA                                                         |                                                                                                          |                                              | TINCTIVE LIQUOR BOTTLE APPROVAL. TOTAL BOTTLE                                                                                                                                                      |   |
| 12. PHONE NUMBER 13. EMAIL ADDRESS                                                                                                                                                                                         |                           |                                           |                                                               | C. DIST                                                                                                  | PACITY BEFORE CLOSURE (Fill in amount)       |                                                                                                                                                                                                    |   |
| (914) 740-4724                                                                                                                                                                                                             |                           | MAGDA@                                    | OLEIMPORT                                                     | S.COM                                                                                                    | d. RESUBMISSION AFTER REJECTION TTB ID. NO   |                                                                                                                                                                                                    |   |
| IT DOES NOT AI                                                                                                                                                                                                             | PPEAR C                   | ON THE LABE                               |                                                               |                                                                                                          |                                              | THE CONTAINER (e.g., net contents) ONLY IF<br>LATIONS OF FOREIGN LANGUAGE TEXT                                                                                                                     | F |
| APPEARING ON LABELS. THAT ESCUDO IS JUST A DECORATIVE MONOGRAM GRAPHIC USING THE LETTERS ¿A¿ AND ¿S¿ INTERTWINED, MEANING ¿ALBARIZA SHERRIES.¿ THE XXXX ON THE LABEL WILL BE REPLACED WITH THE BOTTLING SEQUENCE PER YEAR. |                           |                                           |                                                               |                                                                                                          |                                              |                                                                                                                                                                                                    |   |
|                                                                                                                                                                                                                            |                           |                                           | PART II -                                                     | APPLICAN                                                                                                 | T'S CERTIFIC                                 | ATION                                                                                                                                                                                              |   |
| knowledge and be correctly represe                                                                                                                                                                                         | pelief; and<br>ent the co | d, that the rep<br>intent of the co       | resentations on<br>ontainers to w                             | on the labels a                                                                                          | ttached to this form<br>els will be applied. | tion are true and correct to the best of my<br>n, including supplemental documents, truly and<br>I also certify that I have read, understood and<br>5100.31, Certificate/Exemption of Label/Bottle |   |
| 16. DATE OF 17. SIGNATURE OF APPLICANT OF                                                                                                                                                                                  |                           |                                           |                                                               | R AUTHORIZED AGENT                                                                                       |                                              | 18. PRINT NAME OF APPLICANT OR AUTHORIZED AGENT                                                                                                                                                    |   |
| 10/09/2018 (Application was e-filed)                                                                                                                                                                                       |                           |                                           |                                                               |                                                                                                          |                                              | PATRICIO MATA                                                                                                                                                                                      |   |
| PART III - TTB CERTIFICATE                                                                                                                                                                                                 |                           |                                           |                                                               |                                                                                                          |                                              |                                                                                                                                                                                                    |   |
| This certificate is issued subject to applicable laws, regulations and conditions as set forth in the instructions portion of this form.                                                                                   |                           |                                           |                                                               |                                                                                                          |                                              |                                                                                                                                                                                                    |   |
| 19. DATE ISSUED 20. AUTHORIZED SIGNATURE, ALCOHOL AND TOBACCO TAX AND TRADE BUREAU                                                                                                                                         |                           |                                           |                                                               |                                                                                                          |                                              |                                                                                                                                                                                                    |   |
| 10/30/2018                                                                                                                                                                                                                 |                           | Shanns                                    | n Jac                                                         | kson_                                                                                                    |                                              |                                                                                                                                                                                                    |   |

## QUALIFICATIONS

TTB has not reviewed this label for type size, characters per inch or contrasting background. The responsible industry member must continue to ensure that the mandatory information on the actual labels is displayed in the correct type size, number of characters per inch, and on a contrasting background in accordance with the TTB labeling regulations, 27 CFR parts 4, 5, 7, and 16, as applicable.

## **CLASS/TYPE DESCRIPTION**

DESSERT /PORT/SHERRY/(COOKING) WINE

AFFIX COMPLETE SET OF LABELS BELOW Image Type:

Brand (front) or keg collar

Actual Dimensions: 3.3 inches W X 4.3 inches H

Image Type:

Back

Actual Dimensions: 3.45 inches W X 4.25 inches H