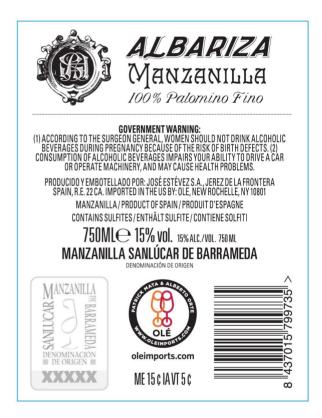

10/31/2018 OMB No. 1513-0020

OMB No. 1513-0020

| FOR TTB USE ONLY                                                                                                                                                                                                           |                           |                                           |                                                               |                                                                                                          |                                              | ENT OF THE TREASURY                                                                                                                                                                                |   |
|----------------------------------------------------------------------------------------------------------------------------------------------------------------------------------------------------------------------------|---------------------------|-------------------------------------------|---------------------------------------------------------------|----------------------------------------------------------------------------------------------------------|----------------------------------------------|----------------------------------------------------------------------------------------------------------------------------------------------------------------------------------------------------|---|
| TTB ID                                                                                                                                                                                                                     |                           |                                           |                                                               | ALCOHOL AND TOBACCO TAX AND TRADE BUREAU APPLICATION FOR AND                                             |                                              |                                                                                                                                                                                                    |   |
| 18282001000851                                                                                                                                                                                                             |                           |                                           | CERTIFICATION/EXEMPTION OF LABEL/BOTTLE   APPROVAL            |                                                                                                          |                                              |                                                                                                                                                                                                    |   |
| 1. REP. ID. NO. (If any) CT OI                                                                                                                                                                                             |                           | OR                                        | (See Instructions and Paperwork Reduction Act Notice on Back) |                                                                                                          |                                              |                                                                                                                                                                                                    |   |
|                                                                                                                                                                                                                            |                           | 88                                        | 52                                                            |                                                                                                          |                                              |                                                                                                                                                                                                    |   |
| <u> </u>                                                                                                                                                                                                                   |                           |                                           |                                                               | <br>                                                                                                     | DI IOATION                                   |                                                                                                                                                                                                    |   |
| PART I - APPLICATION  8. NAME AND ADDRESS OF APPLICANT AS SHOWN ON PLANT                                                                                                                                                   |                           |                                           |                                                               |                                                                                                          |                                              |                                                                                                                                                                                                    |   |
| 2. PLANT<br>  REGISTRY/BAS<br>  PERMIT/BREWE<br>  NO. (Required)                                                                                                                                                           |                           | 3. SOURCE OF PRODUCT (Required)  Domestic |                                                               | REGISTRY, BASIC PERMIT OR BREWER'S NOTICE. INCLUDE APPROVED DBA OR TRADENAME IF USED ON LABEL (Required) |                                              |                                                                                                                                                                                                    |   |
| NY-I-15266                                                                                                                                                                                                                 |                           | <b>✓</b> Imported                         |                                                               | THE CLUSTER USA, OLE IMPORTS LLC<br>56 HARRISON ST SUITE 405                                             |                                              |                                                                                                                                                                                                    |   |
| 4. SERIAL NUM<br>(Required)                                                                                                                                                                                                | BER                       | 5. TYPE OF PRODUCT (Required)             |                                                               | NEW ROCHELLE NY 10801                                                                                    |                                              |                                                                                                                                                                                                    |   |
| 180037                                                                                                                                                                                                                     |                           | wine                                      |                                                               | OLE (Used on label)                                                                                      |                                              |                                                                                                                                                                                                    |   |
|                                                                                                                                                                                                                            |                           | DISTILLED SPIRITS                         |                                                               |                                                                                                          |                                              |                                                                                                                                                                                                    |   |
|                                                                                                                                                                                                                            |                           | MALT BEVERAGE                             |                                                               |                                                                                                          |                                              |                                                                                                                                                                                                    |   |
|                                                                                                                                                                                                                            |                           |                                           |                                                               |                                                                                                          |                                              |                                                                                                                                                                                                    |   |
| 6. BRAND NAME (Required) ALBARIZA                                                                                                                                                                                          |                           |                                           |                                                               | 8a. MAILING ADDRESS, IF DIFFERENT                                                                        |                                              |                                                                                                                                                                                                    |   |
| 7. FANCIFUL NAME (If any)                                                                                                                                                                                                  |                           |                                           |                                                               | -                                                                                                        |                                              |                                                                                                                                                                                                    |   |
| MANZANILLA                                                                                                                                                                                                                 |                           |                                           |                                                               |                                                                                                          |                                              |                                                                                                                                                                                                    |   |
| 9. FORMULA 100 GRAPE VA 100% Palomin                                                                                                                                                                                       |                           |                                           | (Wine Only)                                                   | 14. TYPE OF APF                                                                                          | PLICATION (Check applicable box(es))         |                                                                                                                                                                                                    |   |
|                                                                                                                                                                                                                            |                           | 100% Palon                                | nino Fino                                                     |                                                                                                          | a. 🕜 CER                                     | RTIFICATE OF LABEL APPROVAL                                                                                                                                                                        |   |
| 11. WINE APPELLATION (If on label)                                                                                                                                                                                         |                           |                                           |                                                               |                                                                                                          |                                              | RTIFICATE OF EXEMPTION FROM LABEL APPROVAL r sale in only" (Fill in State abbreviation.)                                                                                                           |   |
| MANZANILLA - S                                                                                                                                                                                                             | SANLUCA                   | AR DE BARRA                               | AMEDA                                                         |                                                                                                          |                                              | TINCTIVE LIQUOR BOTTLE APPROVAL. TOTAL BOTTLE                                                                                                                                                      |   |
| 12. PHONE NUMBER 13. EMAIL ADDRESS                                                                                                                                                                                         |                           |                                           |                                                               | C. DIST                                                                                                  | PACITY BEFORE CLOSURE (Fill in amount)       |                                                                                                                                                                                                    |   |
| (914) 740-4724                                                                                                                                                                                                             |                           | MAGDA@                                    | OLEIMPORT                                                     | S.COM                                                                                                    | d. RESUBMISSION AFTER REJECTION TTB ID. NO   |                                                                                                                                                                                                    |   |
| IT DOES NOT AI                                                                                                                                                                                                             | PPEAR C                   | ON THE LABE                               |                                                               |                                                                                                          |                                              | THE CONTAINER (e.g., net contents) ONLY IF<br>LATIONS OF FOREIGN LANGUAGE TEXT                                                                                                                     | F |
| APPEARING ON LABELS. THAT ESCUDO IS JUST A DECORATIVE MONOGRAM GRAPHIC USING THE LETTERS ¿A¿ AND ¿S¿ INTERTWINED, MEANING ¿ALBARIZA SHERRIES.¿ THE XXXX ON THE LABEL WILL BE REPLACED WITH THE BOTTLING SEQUENCE PER YEAR. |                           |                                           |                                                               |                                                                                                          |                                              |                                                                                                                                                                                                    |   |
|                                                                                                                                                                                                                            |                           |                                           | PART II -                                                     | APPLICAN                                                                                                 | T'S CERTIFIC                                 | ATION                                                                                                                                                                                              |   |
| knowledge and be correctly represe                                                                                                                                                                                         | pelief; and<br>ent the co | d, that the rep<br>intent of the co       | resentations on<br>ontainers to w                             | on the labels a                                                                                          | ttached to this form<br>els will be applied. | tion are true and correct to the best of my<br>n, including supplemental documents, truly and<br>I also certify that I have read, understood and<br>5100.31, Certificate/Exemption of Label/Bottle |   |
| 16. DATE OF 17. SIGNATURE OF APPLICANT OF                                                                                                                                                                                  |                           |                                           |                                                               | R AUTHORIZED AGENT                                                                                       |                                              | 18. PRINT NAME OF APPLICANT OR AUTHORIZED AGENT                                                                                                                                                    |   |
| 10/09/2018 (Application was e-filed)                                                                                                                                                                                       |                           |                                           |                                                               |                                                                                                          |                                              | PATRICIO MATA                                                                                                                                                                                      |   |
| PART III - TTB CERTIFICATE                                                                                                                                                                                                 |                           |                                           |                                                               |                                                                                                          |                                              |                                                                                                                                                                                                    |   |
| This certificate is issued subject to applicable laws, regulations and conditions as set forth in the instructions portion of this form.                                                                                   |                           |                                           |                                                               |                                                                                                          |                                              |                                                                                                                                                                                                    |   |
| 19. DATE ISSUED 20. AUTHORIZED SIGNATURE, ALCOHOL AND TOBACCO TAX AND TRADE BUREAU                                                                                                                                         |                           |                                           |                                                               |                                                                                                          |                                              |                                                                                                                                                                                                    |   |
| 10/30/2018                                                                                                                                                                                                                 |                           | Shanns                                    | n Jac                                                         | kson_                                                                                                    |                                              |                                                                                                                                                                                                    |   |

## QUALIFICATIONS

TTB has not reviewed this label for type size, characters per inch or contrasting background. The responsible industry member must continue to ensure that the mandatory information on the actual labels is displayed in the correct type size, number of characters per inch, and on a contrasting background in accordance with the TTB labeling regulations, 27 CFR parts 4, 5, 7, and 16, as applicable.

## **CLASS/TYPE DESCRIPTION**

DESSERT /PORT/SHERRY/(COOKING) WINE

AFFIX COMPLETE SET OF LABELS BELOW Image Type:

Brand (front) or keg collar

Actual Dimensions: 3.3 inches W X 4.3 inches H

Image Type:

Back

Actual Dimensions: 3.45 inches W X 4.25 inches H