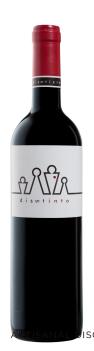

## Distinto 2008

"The 2008 Distinto is a blend of 50% Tempranillo and 50% Syrah. Dark ruby-colored, the nose offers up mineral, black cherry, black next three years."