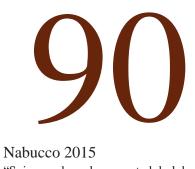

## Josh Raynolds

"Spice- and smoke-accented dark berry scents are complicated by hints of licorice and cracked pepper. Concentrated bitter cherry and blueberry flavors show an undertone of smoky minerality."

### Nabucco 2015

"Spice- and smoke-accented dark berry scents are complicated by hints of licorice and cracked pepper. Concentrated bitter cherry and blueberry flavors show an undertone of smoky minerality."