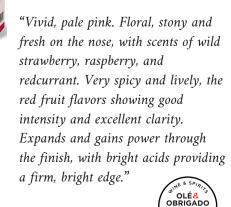

# La Nevera Rosado

"Vivid, pale pink. Floral, stony and fresh on the nose, with scents of wild strawberry, raspberry, and redcurrant. Very spicy and lively, the red fruit flavors showing good intensity and excellent clarity. Expands and gains power through the finish, with bright acids providing a firm, bright edge."